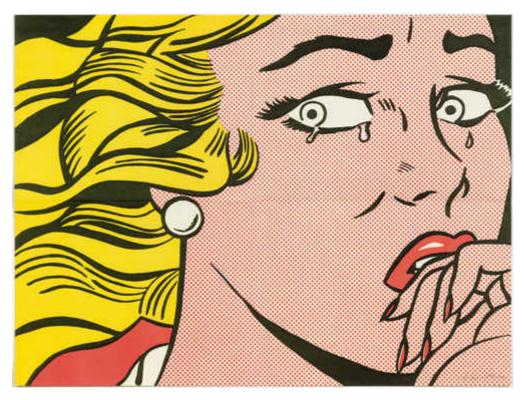

**ROY LICHTENSTEIN** 

(1923 New York City 1997)

2 sheets: Crying Girl. 1963.

Lot of two colour offsets, invitation cards. From an unkown edition. One signed in pencil lower right: rf Lichtenstein; the second one unsigned. Verso with Leo Castellis printed address, the information for the exhibition by Lichtenstein: Leo Castelli 4 East 77th, New York 21 Roy Lichtenstein September 28th to October 24th, 1963, as well as the client's address stamp and the postal stamp. Sheet size 43.2 x 58.4 cm on wove paper, folded.

This invitation card was send to Leo Castellis client on behalf of the Roy Lichtenstein exhibition at the gallery from 28 September - 24

## Koller Auktionen - Lot 3694\* A187 Prints & Multiples - Saturday 08 December 2018, 10.30 AM

Oktober. A part of the prints were signed by the artist. Catalogue raisonné: Corlett, no. II.1.

CHF 20 000 / 30 000 € 20 620 / 30 930