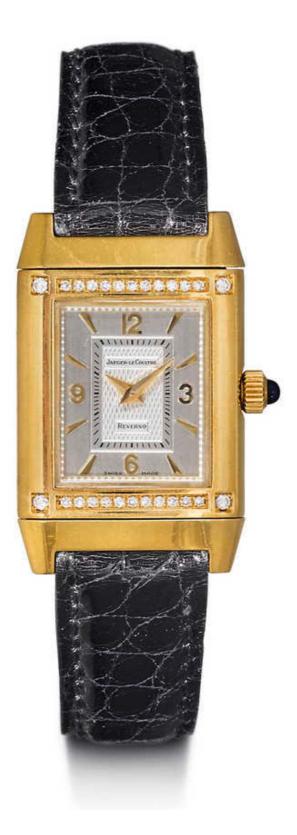

Jaeger le Coultre Reverso, 1996.

Yellow gold 750.

Ref. 265.142.866, elegant Reverso case No. 1827856, with diamond bezel. Silvercolored, engine-turned dial with Arabic numerals in gold, the back in yellow gold with diamond border. Manually-wound movement. Leather band with original tang buckle in gold. D 28.5 x 21 mm.

With box, warranty certificate, and instructions.

This object contains material of endangered species and is subject to certain trade restrictions. Prospective buyers should familiarize themselves with relevant customs regulations prior to bidding if they intend to import it into another country.

CHF 3 000 / 5 000 € 3 090 / 5 150