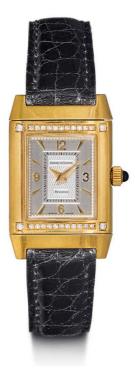

Jaeger le Coultre Reverso, 1996.

Yellow gold 750.

Ref. 265.142.866, elegant Reverso case No. 1827856, with diamond bezel. Silvercolored, engine-turned dial with Arabic numerals in gold, the back in yellow gold with diamond border. Manually-wound movement. Leather band with original tang buckle in gold. D 28.5 x 21 mm.

With box, warranty certificate, and instructions.

This object contains material of endangered species and is subject to certain trade restrictions. Prospective buyers should familiarize themselves with relevant customs regulations prior to bidding if they intend to import it into another country.

CHF 3 000 / 5 000 € 3 090 / 5 150