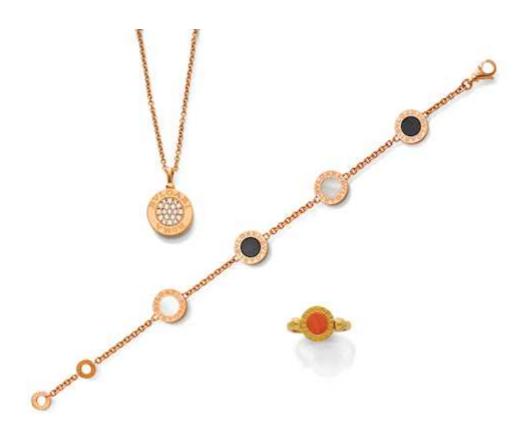

ONYX, MOTHER-OF-PEARL AND DIAMOND ENSEMBLE, BY BULGARI.

Pink and yellow gold 750, 28g.

Model Bulgari-Bulgari. Comprising a round pendant, pavé-set with brilliant-cut diamonds totalling ca. 0.20 ct, resp. with onyx inlay at the back. On cable chain, L adjustable, ca. 42 cm, resp. 44 cm. Assorted bracelet, set with 2 mother-of-pearl-, resp. 2 onyx inlays, L adjustable, ca. 16 cm, resp. 18 cm, and an assorted yellow gold ring with swivel mount, with onyx, resp. coral inlay. Signed Bulgari. Size ca. 52.