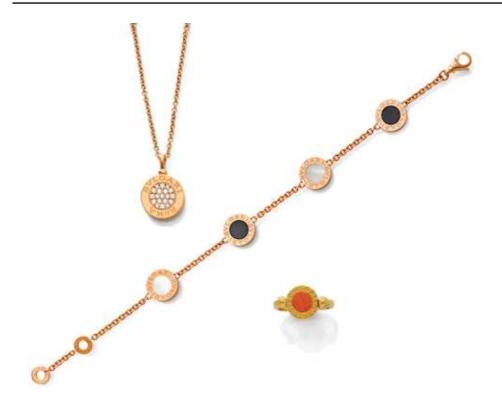

ONYX, MOTHER-OF-PEARL AND DIAMOND ENSEMBLE, BY BULGARI.

Pink and yellow gold 750, 28g.

Model Bulgari-Bulgari. Comprising a round pendant, pavé-set with brilliant-cut diamonds totalling ca. 0.20 ct, resp. with onyx inlay at the back. On cable chain, L adjustable, ca. 42 cm, resp. 44 cm. Assorted bracelet, set with 2 mother-of-pearl-, resp. 2 onyx inlays, L adjustable, ca. 16 cm, resp. 18 cm, and an assorted yellow gold ring with swivel mount, with onyx, resp. coral inlay. Signed Bulgari. Size ca. 52.