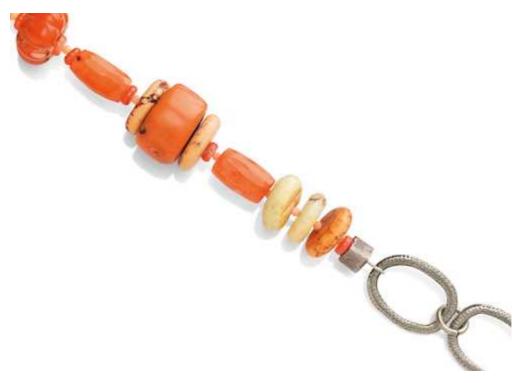

## CORAL AND HOWLITE SAUTOIR.

Sautoir designed of 4 sequences of oval, hammered steel links, resp. 4 sequences of tonneau-shaped-, spherical- and cylindrical corals and howlite elements. Traces of wear. L ca. 131 cm.