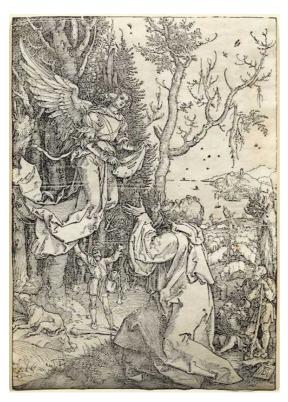

ALBRECHT DÜRER

(1471 Nuremberg 1528)

The Angel Appearing to Joachim. From the Life of the Virgin. Circa 1504.

Woodcut on laid paper with watermark small city arms (Meder 273, from 1570-1585).

Monogrammed lower right in the block: AD.

29.8 x 21 cm.

Bartsch 78; Schoch/Mende/Scherbaum 168; Meder 190 further editions without text b/c (of h). - Even, partly slightly weaker impression with the framing line. With smoothed centre crease and pinch crease at the right edge. With faintly visible omissions in the impression extending from the centre left to the image centre. Individual brown spots and the paper slightly wavy. Overall in good condition.

CHF 900 / 1 200 € 930 / 1 240