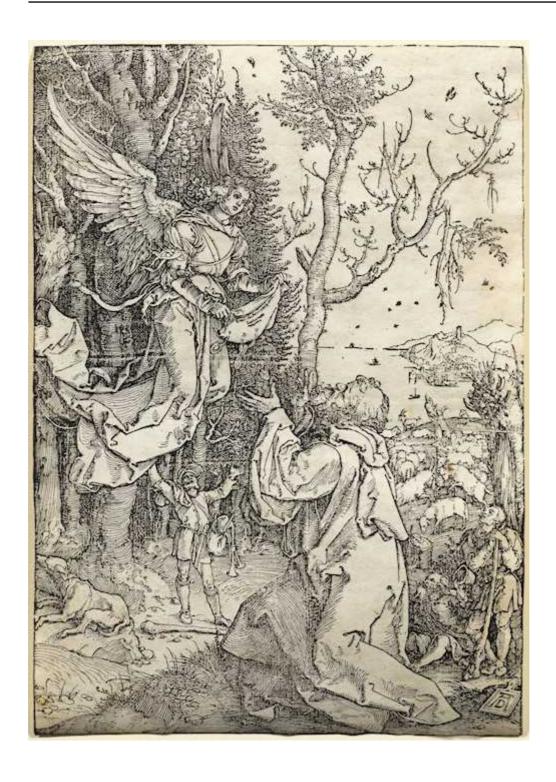

ALBRECHT DÜRER

(1471 Nuremberg 1528)

The Angel Appearing to Joachim. From the Life of the Virgin. Circa 1504.

Woodcut on laid paper with watermark small city arms (Meder 273, from 1570-1585).

Monogrammed lower right in the block: AD.

29.8 x 21 cm.

Bartsch 78; Schoch/Mende/Scherbaum 168; Meder 190 further editions without text b/c (of h). - Even, partly slightly weaker impression with the framing line. With smoothed centre crease and pinch crease at the right edge. With faintly visible omissions in the impression extending from the centre left to the image centre. Individual brown spots and the paper slightly wavy. Overall in good condition.

CHF 900 / 1 200 € 930 / 1 240