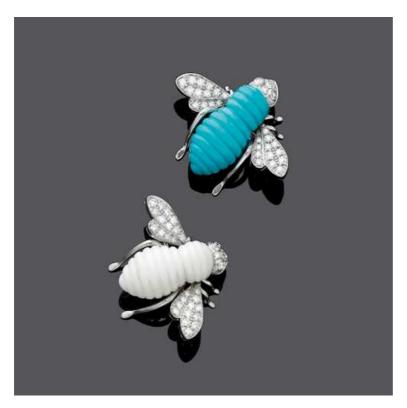

TWO TURQUOISE/CORAL AND DIAMOND BROOCHES, BY SABBADINI.

White gold 750, 18g.

A pair of brooches, each designed as a bee, the body of a finely carved white coral, resp. turquoise, the wings, the head and the eyes set with brilliant-cut diamonds totalling ca. 1.00 ct. Signed Sabbadini. Ca. 3,2 x 2,8 cm.