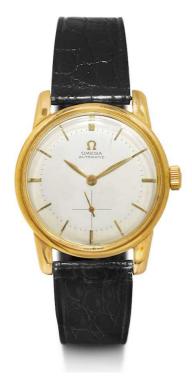

Omega, classic automatic wristwatch.

Yellow gold 750.

D 35 mm.

[CatItem.ArtText.Text502]

This object contains material of endangered species and is subject to certain trade restrictions. Prospective buyers should familiarize themselves with relevant customs regulations prior to bidding if they intend to import it into another country.