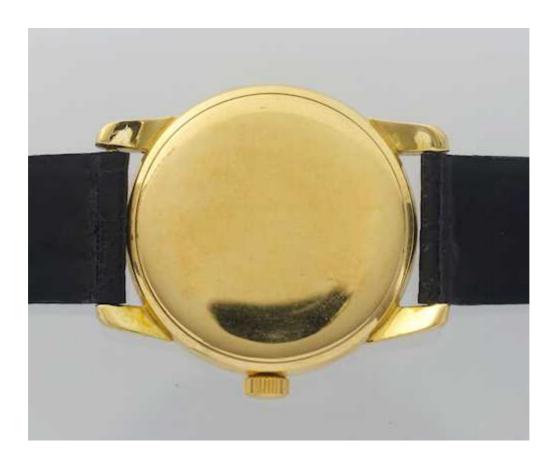

Omega, classic automatic wristwatch.

Yellow gold 750.

D 35 mm.

[CatItem.ArtText.Text502]

This object contains material of endangered species and is subject to certain trade restrictions. Prospective buyers should familiarize themselves with relevant customs regulations prior to bidding if they intend to import it into another country.