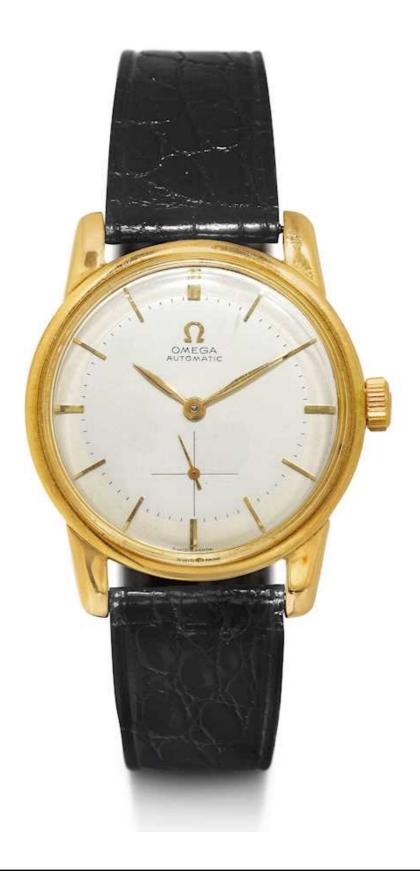

Omega, classic automatic wristwatch.

Yellow gold 750.

D 35 mm.

[CatItem.ArtText.Text502]

This object contains material of endangered species and is subject to certain trade restrictions. Prospective buyers should familiarize themselves with relevant customs regulations prior to bidding if they intend to import it into another country.