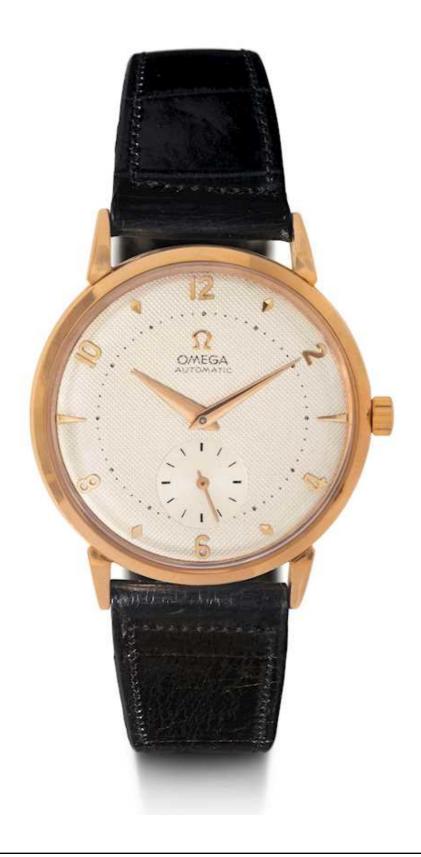

Omega, very attractive automatic wristwatch.

Pink gold 750.

D 34.5 mm.

Classic, collectible watch with a rare dial. Reference No: 2398 Case No: 10948861 with snap-on caseback Dial: Finely engine-turned, with applied indices. Movement: Automatic movement with hammer rotor, No: 12058141, Cal. 332 Band: Leather band with gold-plated tang buckle