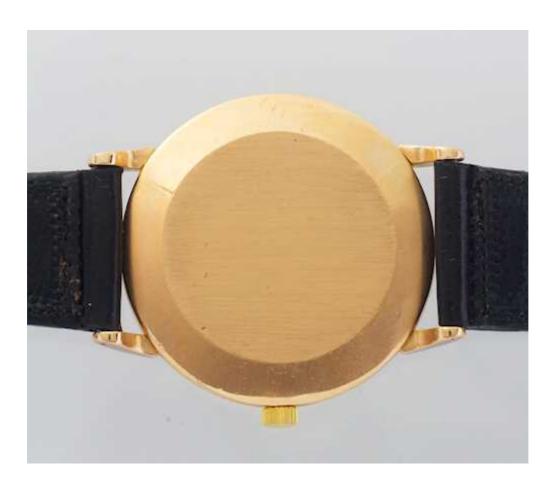

Omega, very attractive automatic wristwatch.

Pink gold 750.

D 34.5 mm.

Classic, collectible watch with a rare dial. Reference No: 2398 Case No: 10948861 with snap-on caseback Dial: Finely engine-turned, with applied indices. Movement: Automatic movement with hammer rotor, No: 12058141, Cal. 332 Band: Leather band with gold-plated tang buckle