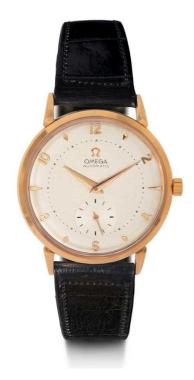

Omega, very attractive automatic wristwatch.

Pink gold 750.

D 34.5 mm.

Classic, collectible watch with a rare dial. Reference No: 2398 Case No: 10948861 with snap-on caseback Dial: Finely engine-turned, with applied indices. Movement: Automatic movement with hammer rotor, No: 12058141, Cal. 332 Band: Leather band with gold-plated tang buckle