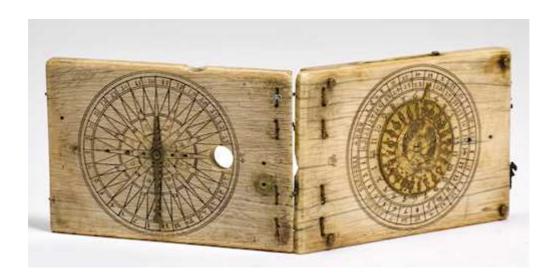

## FOLDABLE AND PORTABLE SUN DIAL

Renaissance, Nuremberg, signed Paulus Reinmann and dated 1606. Paulus Reinmann, Nuremberg 1557–1609.

Ivory with red and black engraving. Baseplate with a compass with engraved declination and cardinal points. Circumferential hour scale of 4-12-8. Below, a concave scale with the numerical sequence 8-23-16. The inside of the cover is engraved with various cities and their latitudes, above, a scale with the signs of the zodiac. String gnomon missing. Perforation. The back of the baseplate (bottom) features a moon clock with a gilt brass moon disc surrounded by day- and hour scales, 4 brass feet. Engraved inscription "Epacta Gregorii Anno 1603". On the cover (outside), the compass rose with 16 cardinal points and scale from 1-32, hands designed as a human hand and a peephole

## Koller Auktionen - Lot 1026 ♣ A198 Decorative Arts - Thursday 30 September 2021, 01.00 PM

for observing the compass.

Closed 10 x 6.5 cm.

Compass needle and glass cover missing. Fine cracks, hinge wire incomplete. The observation of the sun's course is the most original manner of determining time. For the longest time, mechanical pocket watches were expensive and prone to failure. Therefore, foldable and portable sundials remained everyday timekeepers until around 1800. Furthermore, they were also indispensable for setting clocks. The Reinmann family was one of Nuremberg's most famous compass-making families. Nine family members were compass makers. Many sundials are still known from the compass maker Paul Reinmann. These are on exhibit in the international museums of Oxford, London and Chicago, and one of them is also on exhibit in the Germanic National Museum in Nuremberg. (Frank Liebau: Die Kompassmacher aus Nürnberg und Fürth, 2017. Online edition).