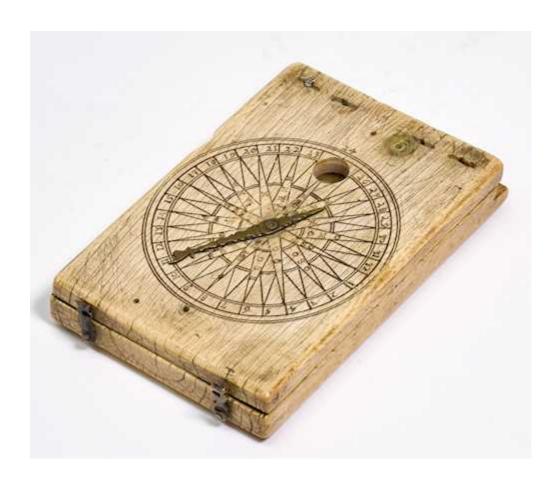

## FOLDABLE AND PORTABLE SUN DIAL

Renaissance, Nuremberg, signed Paulus Reinmann and dated 1606. Paulus Reinmann, Nuremberg 1557–1609.

Ivory with red and black engraving. Baseplate with a compass with engraved declination and cardinal points. Circumferential hour scale of 4-12-8. Below, a concave scale with the numerical sequence 8-23-16. The inside of the cover is engraved with various cities and their latitudes, above, a scale with the signs of the zodiac. String gnomon missing. Perforation. The back of the baseplate (bottom) features a moon clock with a gilt brass moon disc surrounded by day- and hour scales, 4 brass feet. Engraved inscription "Epacta Gregorii Anno 1603". On the cover (outside), the compass rose with 16 cardinal points and scale from 1-32, hands designed as a human hand and a peephole

## Koller Auktionen - Lot 1026 ♣ A198 Decorative Arts - Thursday 30 September 2021, 01.00 PM

for observing the compass.

Closed 10 x 6.5 cm.

Compass needle and glass cover missing. Fine cracks, hinge wire incomplete. The observation of the sun's course is the most original manner of determining time. For the longest time, mechanical pocket watches were expensive and prone to failure. Therefore, foldable and portable sundials remained everyday timekeepers until around 1800. Furthermore, they were also indispensable for setting clocks. The Reinmann family was one of Nuremberg's most famous compass-making families. Nine family members were compass makers. Many sundials are still known from the compass maker Paul Reinmann. These are on exhibit in the international museums of Oxford, London and Chicago, and one of them is also on exhibit in the Germanic National Museum in Nuremberg. (Frank Liebau: Die Kompassmacher aus Nürnberg und Fürth, 2017. Online edition).