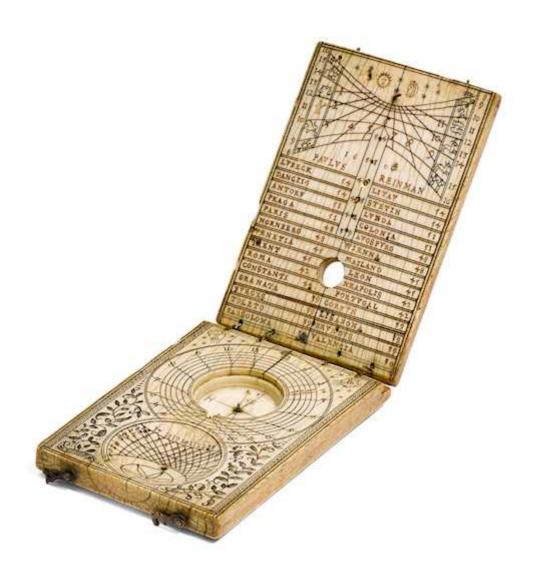

## FOLDABLE AND PORTABLE SUN DIAL

Renaissance, Nuremberg, signed Paulus Reinmann and dated 1606. Paulus Reinmann, Nuremberg 1557–1609.

Ivory with red and black engraving. Baseplate with a compass with engraved declination and cardinal points. Circumferential hour scale of 4-12-8. Below, a concave scale with the numerical sequence 8-23-16. The inside of the cover is engraved with various cities and their latitudes, above, a scale with the signs of the zodiac. String gnomon missing. Perforation. The back of the baseplate (bottom) features a moon clock with a gilt brass moon disc surrounded by day- and hour scales, 4 brass feet. Engraved inscription "Epacta Gregorii Anno 1603". On the cover (outside), the compass rose with 16 cardinal points and scale from 1-32, hands designed as a human hand and a peephole

## Koller Auktionen - Lot 1026 ♣ A198 Decorative Arts - Thursday 30 September 2021, 01.00 PM

for observing the compass.

Closed 10 x 6.5 cm.

Compass needle and glass cover missing. Fine cracks, hinge wire incomplete. The observation of the sun's course is the most original manner of determining time. For the longest time, mechanical pocket watches were expensive and prone to failure. Therefore, foldable and portable sundials remained everyday timekeepers until around 1800. Furthermore, they were also indispensable for setting clocks. The Reinmann family was one of Nuremberg's most famous compass-making families. Nine family members were compass makers. Many sundials are still known from the compass maker Paul Reinmann. These are on exhibit in the international museums of Oxford, London and Chicago, and one of them is also on exhibit in the Germanic National Museum in Nuremberg. (Frank Liebau: Die Kompassmacher aus Nürnberg und Fürth, 2017. Online edition).