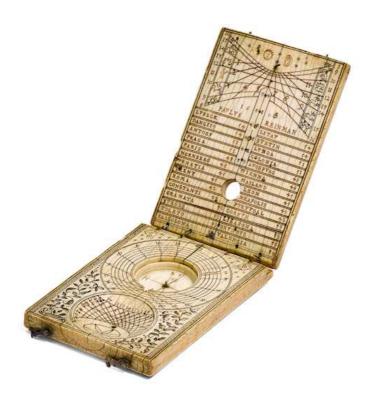

## FOLDABLE AND PORTABLE SUN DIAL

Renaissance, Nuremberg, signed Paulus Reinmann and dated 1606. Paulus Reinmann, Nuremberg 1557–1609.

Ivory with red and black engraving. Baseplate with a compass with engraved declination and cardinal points. Circumferential hour scale of 4-12-8. Below, a concave scale with the numerical sequence 8-23-16. The inside of the cover is engraved with various cities and their latitudes, above, a scale with the signs of the zodiac. String gnomon missing. Perforation. The back of the baseplate (bottom) features a moon clock with a gilt brass moon disc surrounded by day- and hour scales, 4 brass feet. Engraved inscription "Epacta Gregorii Anno 1603". On the cover (outside), the compass rose with 16 cardinal points and scale from 1-32, hands designed as a human hand and a peephole

## Koller Auktionen - Lot 1026 ♣ A198 Decorative Arts - Thursday 30 September 2021, 01.00 PM

for observing the compass.

Closed 10 x 6.5 cm.

Compass needle and glass cover missing. Fine cracks, hinge wire incomplete. The observation of the sun's course is the most original manner of determining time. For the longest time, mechanical pocket watches were expensive and prone to failure. Therefore, foldable and portable sundials remained everyday timekeepers until around 1800. Furthermore, they were also indispensable for setting clocks. The Reinmann family was one of Nuremberg's most famous compass-making families. Nine family members were compass makers. Many sundials are still known from the compass maker Paul Reinmann. These are on exhibit in the international museums of Oxford, London and Chicago, and one of them is also on exhibit in the Germanic National Museum in Nuremberg. (Frank Liebau: Die Kompassmacher aus Nürnberg und Fürth, 2017. Online edition).