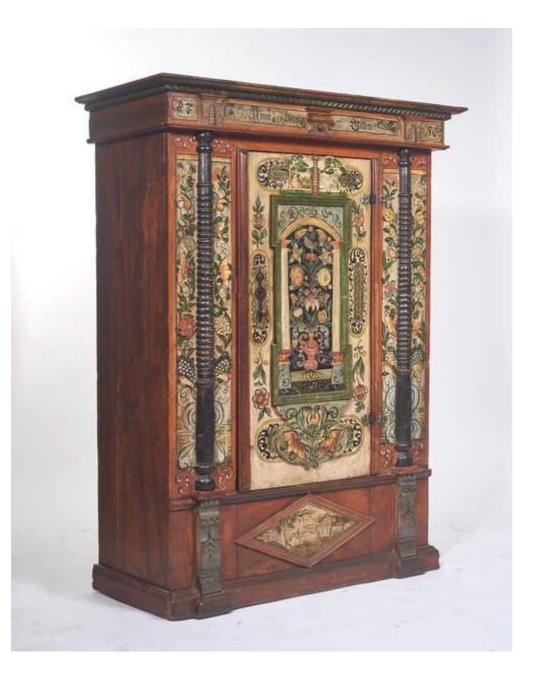

Koller Auktionen - Lot 4386 W257 Furniture & Decorations – online only - Tuesday 26 June 2018, 10.00 AM

PAINTED CUPBOARD,

Appenzell or Toggenburg, inscribed ANNA KALLERE and dated 1750.

Pine, painted with flowers, birds and clusters of grapes, and a deer, with a village in the background. 2 small etchings with gallant scenes have been applied to the cupboard. Front with door, and with broad pilaster strips. Iron escutcheon. 1 key.

137x60x178 cm.

[CatItem.ArtText.Text502]

CHF 1 200 / 1 800 € 1 240 / 1 860 Koller Auktionen - Lot 4386 W257 Furniture & Decorations – online only - Tuesday 26 June 2018, 10.00 AM

Koller Auktionen - Lot 4386 W257 Furniture & Decorations – online only - Tuesday 26 June 2018, 10.00 AM