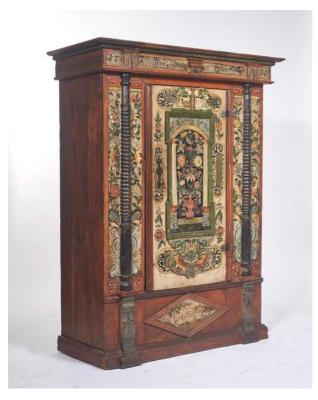

Koller Auktionen - Lot 4386 W257 Furniture & Decorations – online only - Tuesday 26 June 2018, 10.00 AM

PAINTED CUPBOARD,

Appenzell or Toggenburg, inscribed ANNA KALLERE and dated 1750.

Pine, painted with flowers, birds and clusters of grapes, and a deer, with a village in the background. 2 small etchings with gallant scenes have been applied to the cupboard. Front with door, and with broad pilaster strips. Iron escutcheon. 1 key.

137x60x178 cm.

[CatItem.ArtText.Text502]

CHF 1 200 / 1 800 € 1 240 / 1 860 Koller Auktionen - Lot 4386 W257 Furniture & Decorations – online only - Tuesday 26 June 2018, 10.00 AM

Koller Auktionen - Lot 4386 W257 Furniture & Decorations – online only - Tuesday 26 June 2018, 10.00 AM