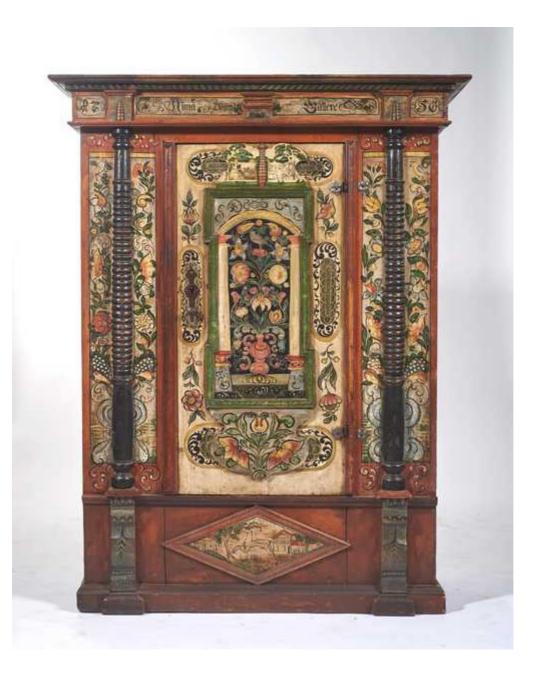

Koller Auktionen - Lot 4386 W257 Furniture & Decorations – online only - Tuesday 26 June 2018, 10.00 AM

PAINTED CUPBOARD,

Appenzell or Toggenburg, inscribed ANNA KALLERE and dated 1750.

Pine, painted with flowers, birds and clusters of grapes, and a deer, with a village in the background. 2 small etchings with gallant scenes have been applied to the cupboard. Front with door, and with broad pilaster strips. Iron escutcheon. 1 key.

137x60x178 cm.

[CatItem.ArtText.Text502]

CHF 1 200 / 1 800 € 1 240 / 1 860 Koller Auktionen - Lot 4386 W257 Furniture & Decorations – online only - Tuesday 26 June 2018, 10.00 AM

Koller Auktionen - Lot 4386 W257 Furniture & Decorations – online only - Tuesday 26 June 2018, 10.00 AM