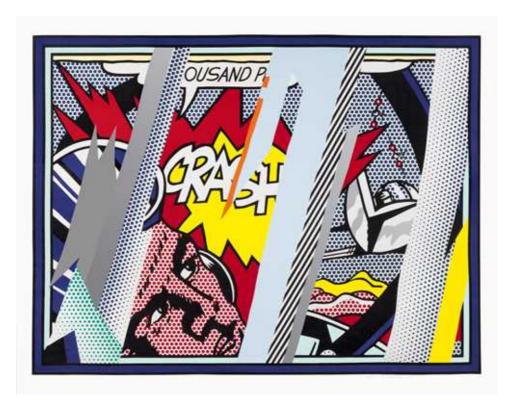

LICHTENSTEIN, ROY

(1923 New York 1997)

Reflections on crash, 1990.

Colour lithograph, -screenprint, relief and collage with metalised PVC foil and embossing. 46/68. Signed and dated lower right: rf Lichtenstein '90. Image 134 x 175.5 cm on vélin by Somerset 150 x 191 cm. Published and printed by Tyler Graphics, Mount Kisco (with the blindstamp). Sheet 1 from the 9-part series "Reflections".

Provenance: Purchased by the present owner in 1990 at Gallery Meyerovich, San Francisco; since then private collection Germany. Catalogue raisonné: Corlett, no. 239.

CHF 90 000 / 140 000 € 92 780 / 144 330