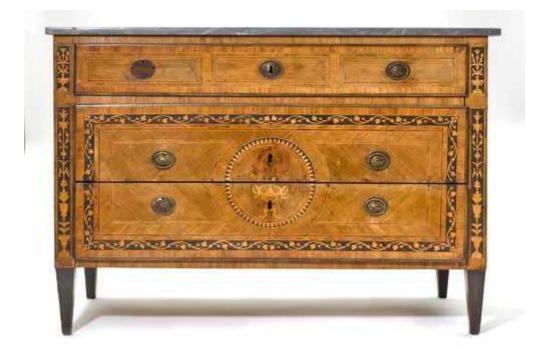

## COMMODE,

Louis XVI, Italy.

Walnut and tulipwood and wood putty, inlaid as fillets, reserves, flower and leaf friezes. Rectangular body. Front with 3 drawers, the two lower drawers sans-traverse. Grey marble top. Brass mounts.

121x60x86 cm.

- In bad condition, needs to be restored - Marble, later and repaired - Mounts later, one missing - Drawer bottoms, cracked and in part unstable

CHF 1 000 / 1 500 € 1 030 / 1 550