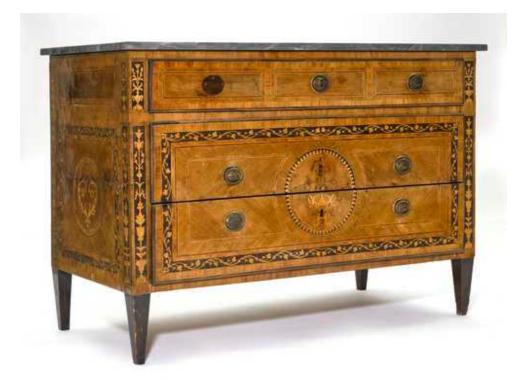

## COMMODE,

Louis XVI, Italy.

Walnut and tulipwood and wood putty, inlaid as fillets, reserves, flower and leaf friezes. Rectangular body. Front with 3 drawers, the two lower drawers sans-traverse. Grey marble top. Brass mounts.

121x60x86 cm.

- In bad condition, needs to be restored - Marble, later and repaired - Mounts later, one missing - Drawer bottoms, cracked and in part unstable

CHF 1 000 / 1 500 € 1 030 / 1 550