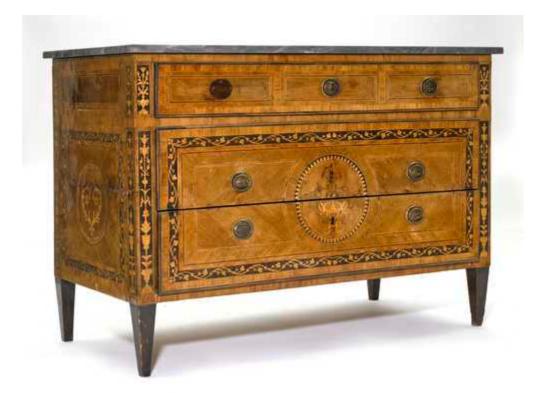

## COMMODE,

Louis XVI, Italy.

Walnut and tulipwood and wood putty, inlaid as fillets, reserves, flower and leaf friezes. Rectangular body. Front with 3 drawers, the two lower drawers sans-traverse. Grey marble top. Brass mounts.

121x60x86 cm.

- In bad condition, needs to be restored - Marble, later and repaired - Mounts later, one missing - Drawer bottoms, cracked and in part unstable

CHF 1 000 / 1 500 € 1 030 / 1 550