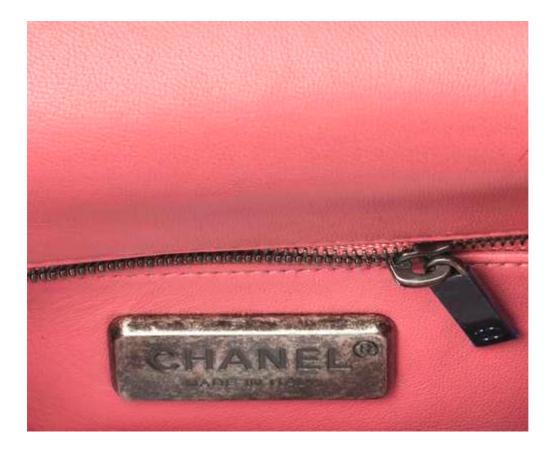

CHANEL

2016-18.

"COCO TOP HANDLE FLAP" BAG in pink python leather. Silver-tone metal hardware. Chanel CC turn-lock closure. With interlace leather shoulder straps. Leather handle. With dust bag and certificate.

23.4 x 22 x 10 cm (including handle).

Excellent condition (hardly signs of wear). A CITES certificate is necessary for the export of this object. Procurement of this document is the responsibility of the buyer. Shipping abroad is not possible through Koller Auctions.