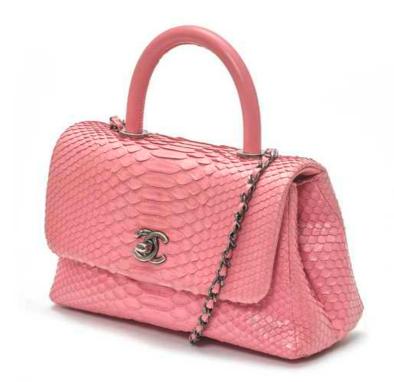

CHANEL

2016-18.

"COCO TOP HANDLE FLAP" BAG in pink python leather. Silver-tone metal hardware. Chanel CC turn-lock closure. With interlace leather shoulder straps. Leather handle. With dust bag and certificate.

23.4 x 22 x 10 cm (including handle).

Excellent condition (hardly signs of wear). A CITES certificate is necessary for the export of this object. Procurement of this document is the responsibility of the buyer. Shipping abroad is not possible through Koller Auctions.