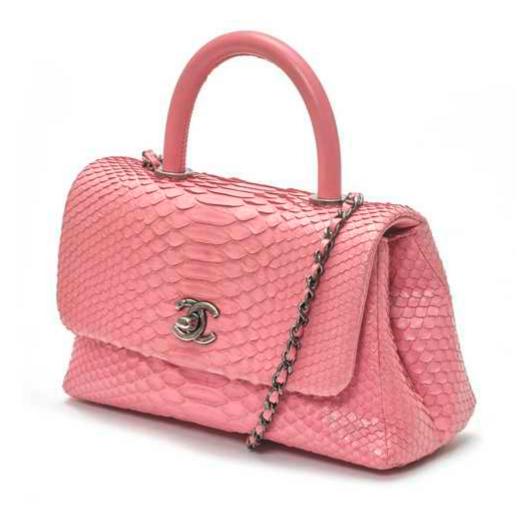

CHANEL

2016-18.

"COCO TOP HANDLE FLAP" BAG in pink python leather. Silver-tone metal hardware. Chanel CC turn-lock closure. With interlace leather shoulder straps. Leather handle. With dust bag and certificate.

23.4 x 22 x 10 cm (including handle).

Excellent condition (hardly signs of wear). A CITES certificate is necessary for the export of this object. Procurement of this document is the responsibility of the buyer. Shipping abroad is not possible through Koller Auctions.