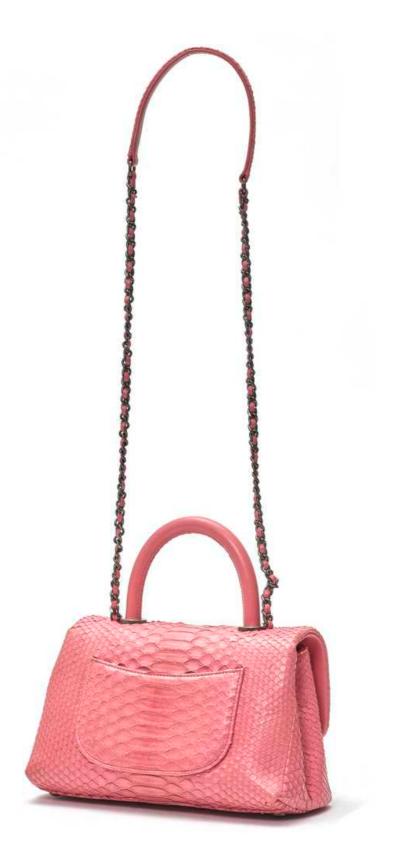

CHANEL

2016-18.

"COCO TOP HANDLE FLAP" BAG in pink python leather. Silver-tone metal hardware. Chanel CC turn-lock closure. With interlace leather shoulder straps. Leather handle. With dust bag and certificate.

23.4 x 22 x 10 cm (including handle).

Excellent condition (hardly signs of wear). A CITES certificate is necessary for the export of this object. Procurement of this document is the responsibility of the buyer. Shipping abroad is not possible through Koller Auctions.