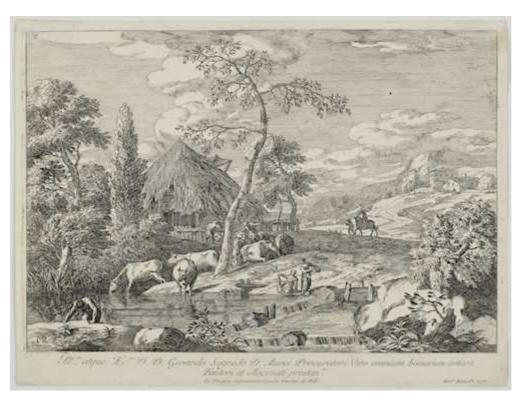

## Koller Auktionen - Lot 5730 ibid106 Old Master Prints & Drawings – online only - Tuesday 01 October 2019, 11.00 AM

MARCO RICCI

(Belluno 1676/79 - 1729/30 Venice)

A landscape with a herd of cattle, shepherds and washerwomen, 1730.

Etching on laid paper without watermark.

Engraved number upper left: 2; engraved monogram lower left: MR.

32 x 43.3 cm (with separate script plate below).

Succi 413. - Deep black, even impression with rich contrast and the upper left number. Three sides with small margin around the plate mark. The lower margin trimmed to the separate script plate. Verso with traces of glue and traces of previous mounting. Some light signs of usage. Overall in good condition.

CHF 150 / 200 € 150 / 210