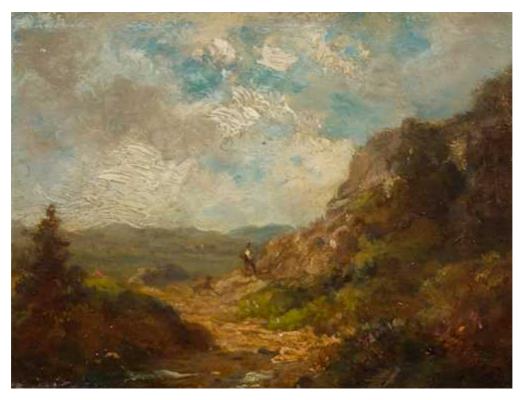

## Koller Auktionen - Lot 6210 ibid114 Old Master & 19 c. Paintings – online only - Thursday 01 October 2020, 03.00 PM

Attributed to CARL SPITZWEG

(1808 Munich 1885)

Walker with a dog in a landscape.

Oil on panel.

 $8.7 \times 11.8$  cm.

Provenance: Swiss private collection. Condition: Oil on panel. Paint surface well-preserved with pastose brush work. Dotted small colour losses in the lower right corner. Colour abrasions along the edges. Under UV: Few small retouching along the edges. Varnish appears in fluorescent green. Overall condition good.