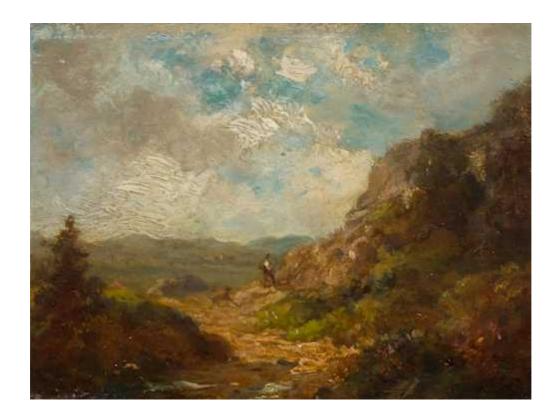

## Koller Auktionen - Lot 6210 ibid114 Old Master & 19 c. Paintings – online only - Thursday 01 October 2020, 03.00 PM

Attributed to CARL SPITZWEG

(1808 Munich 1885)

Walker with a dog in a landscape.

Oil on panel.

 $8.7 \times 11.8$  cm.

Provenance: Swiss private collection. Condition: Oil on panel. Paint surface well-preserved with pastose brush work. Dotted small colour losses in the lower right corner. Colour abrasions along the edges. Under UV: Few small retouching along the edges. Varnish appears in fluorescent green. Overall condition good.