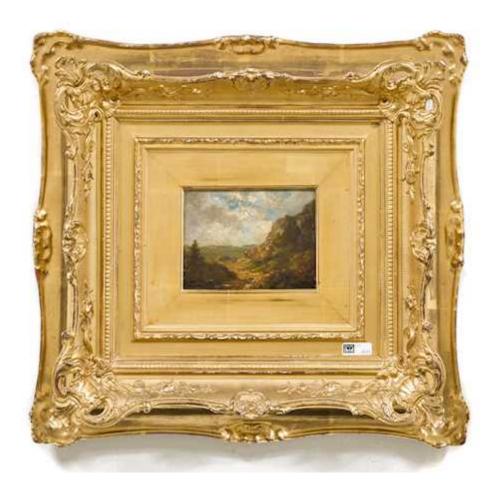

## Koller Auktionen - Lot 6210 ibid114 Old Master & 19 c. Paintings – online only - Thursday 01 October 2020, 03.00 PM

Attributed to CARL SPITZWEG

(1808 Munich 1885)

Walker with a dog in a landscape.

Oil on panel.

 $8.7 \times 11.8$  cm.

Provenance: Swiss private collection. Condition: Oil on panel. Paint surface well-preserved with pastose brush work. Dotted small colour losses in the lower right corner. Colour abrasions along the edges. Under UV: Few small retouching along the edges. Varnish appears in fluorescent green. Overall condition good.