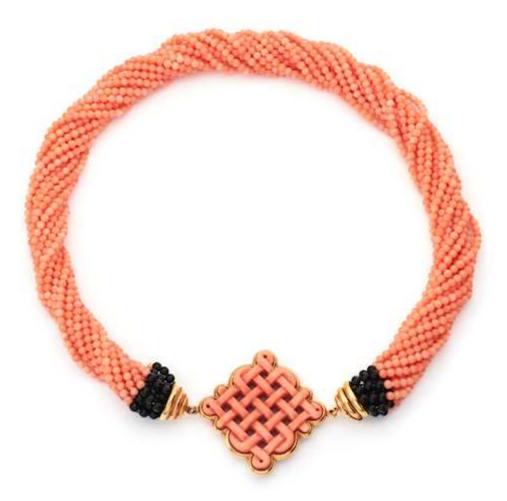

## CORAL, ONYX AND GOLD NECKLACE/TORSADE.

Yellow gold 750, total weight 106g.

Designed as a 14-row necklace, composed of pale pink coral beads of ca. 2,9 mm  $\emptyset$ , resp. onyx beads of ca. 3 mm  $\emptyset$ . The clasp set with a large, square, finely carved coral element of latticework design, mounted in gold. L ca. 50 cm.