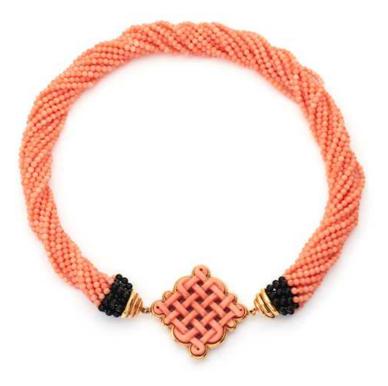

## CORAL, ONYX AND GOLD NECKLACE/TORSADE.

Yellow gold 750, total weight 106g.

Designed as a 14-row necklace, composed of pale pink coral beads of ca. 2,9 mm  $\emptyset$ , resp. onyx beads of ca. 3 mm  $\emptyset$ . The clasp set with a large, square, finely carved coral element of latticework design, mounted in gold. L ca. 50 cm.