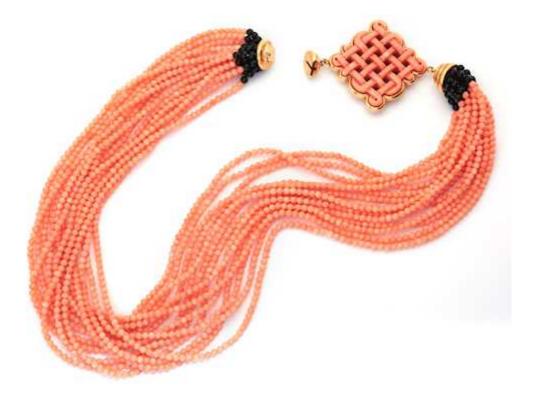

## CORAL, ONYX AND GOLD NECKLACE/TORSADE.

Yellow gold 750, total weight 106g.

Designed as a 14-row necklace, composed of pale pink coral beads of ca. 2,9 mm  $\emptyset$ , resp. onyx beads of ca. 3 mm  $\emptyset$ . The clasp set with a large, square, finely carved coral element of latticework design, mounted in gold. L ca. 50 cm.