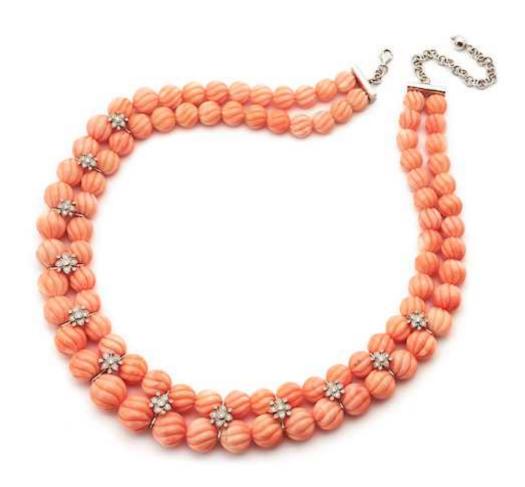

## CORAL AND DIAMOND NECKLACE.

White gold 750, total weight 144g.

Designed as a double row necklace, composed of graduated, carved, pale pink coral beads of ca. 8,5 - 13 mm Ø, the front decorated with 12 diamond-set flower motifs totalling ca. 1.00 ct. L adjustable, ca. 45 - 52 cm.