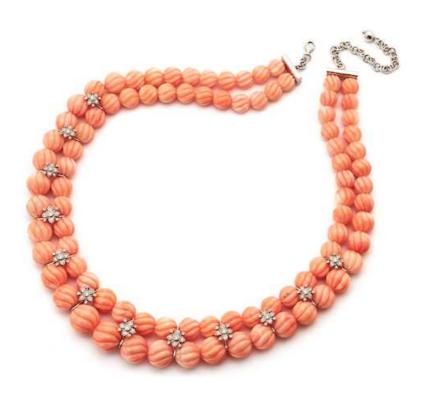

## CORAL AND DIAMOND NECKLACE.

White gold 750, total weight 144g.

Designed as a double row necklace, composed of graduated, carved, pale pink coral beads of ca. 8,5 - 13 mm Ø, the front decorated with 12 diamond-set flower motifs totalling ca. 1.00 ct. L adjustable, ca. 45 - 52 cm.