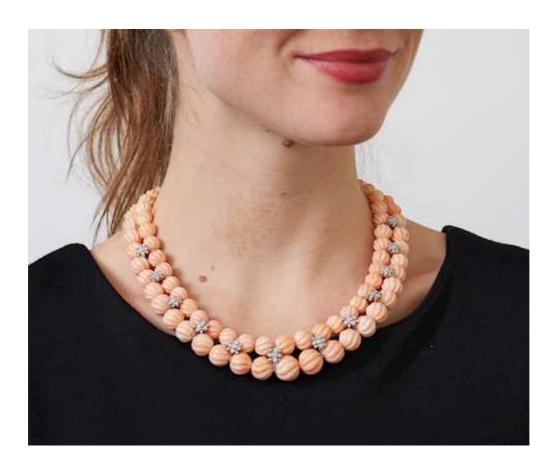

## CORAL AND DIAMOND NECKLACE.

White gold 750, total weight 144g.

Designed as a double row necklace, composed of graduated, carved, pale pink coral beads of ca. 8,5 - 13 mm Ø, the front decorated with 12 diamond-set flower motifs totalling ca. 1.00 ct. L adjustable, ca. 45 - 52 cm.