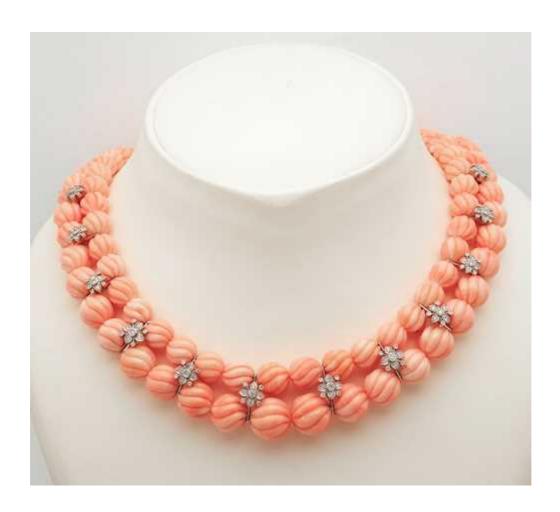

## CORAL AND DIAMOND NECKLACE.

White gold 750, total weight 144g.

Designed as a double row necklace, composed of graduated, carved, pale pink coral beads of ca. 8,5 - 13 mm Ø, the front decorated with 12 diamond-set flower motifs totalling ca. 1.00 ct. L adjustable, ca. 45 - 52 cm.