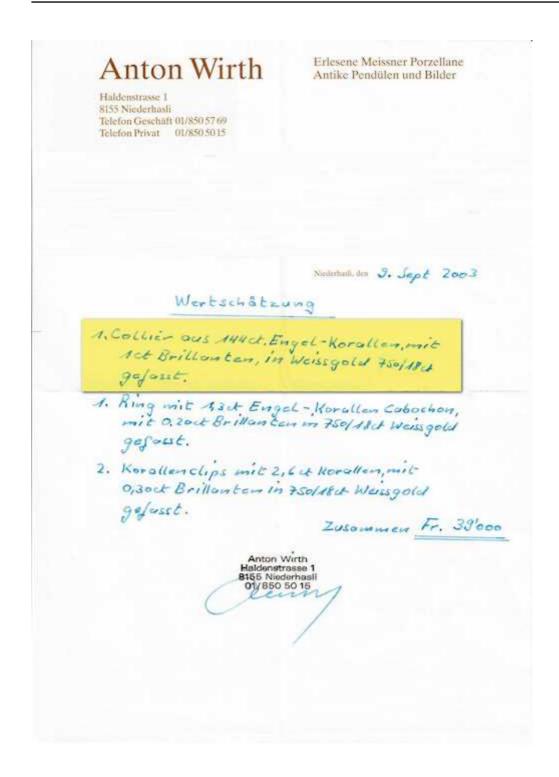

## CORAL AND DIAMOND NECKLACE.

White gold 750, total weight 144g.

Designed as a double row necklace, composed of graduated, carved, pale pink coral beads of ca. 8,5 - 13 mm Ø, the front decorated with 12 diamond-set flower motifs totalling ca. 1.00 ct. L adjustable, ca. 45 - 52 cm.