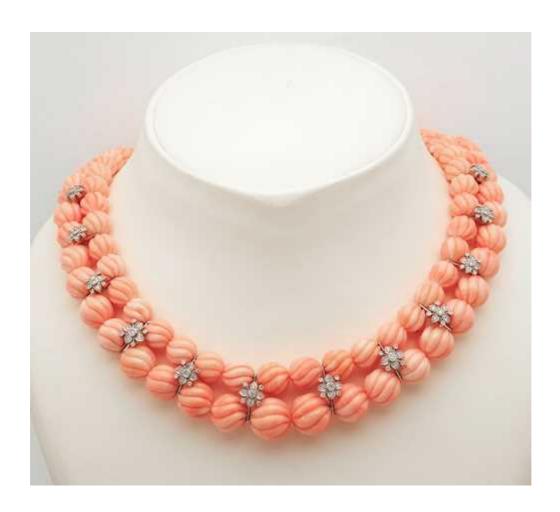

## CORAL AND DIAMOND NECKLACE.

White gold 750, total weight 144g.

Designed as a double row necklace, composed of graduated, carved, pale pink coral beads of ca. 8,5 - 13 mm Ø, the front decorated with 12 diamond-set flower motifs totalling ca. 1.00 ct. L adjustable, ca. 45 - 52 cm.

With copy of the insurance appraisal, September 2003. In good condition, very slight traces of wear.

This object contains material of endangered species and is subject to certain trade restrictions. Prospective buyers should familiarize themselves with relevant customs regulations prior to bidding if they intend to import it into another country.