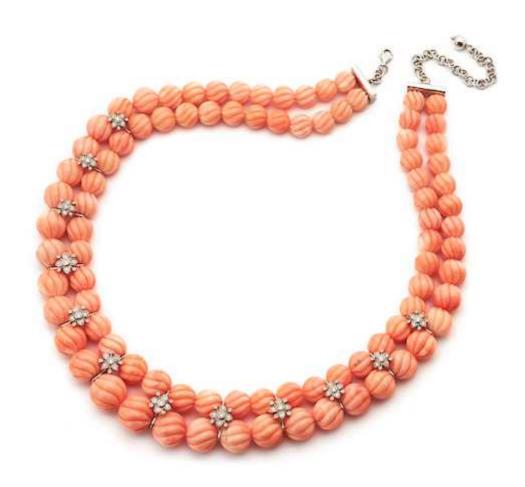

## CORAL AND DIAMOND NECKLACE.

White gold 750, total weight 144g.

Designed as a double row necklace, composed of graduated, carved, pale pink coral beads of ca. 8,5 - 13 mm Ø, the front decorated with 12 diamond-set flower motifs totalling ca. 1.00 ct. L adjustable, ca. 45 - 52 cm.

With copy of the insurance appraisal, September 2003. In good condition, very slight traces of wear.

This object contains material of endangered species and is subject to certain trade restrictions. Prospective buyers should familiarize themselves with relevant customs regulations prior to bidding if they intend to import it into another country.