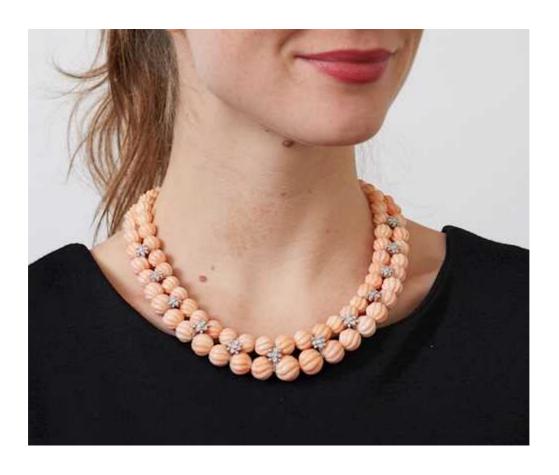

## CORAL AND DIAMOND NECKLACE.

White gold 750, total weight 144g.

Designed as a double row necklace, composed of graduated, carved, pale pink coral beads of ca. 8,5 - 13 mm Ø, the front decorated with 12 diamond-set flower motifs totalling ca. 1.00 ct. L adjustable, ca. 45 - 52 cm.

With copy of the insurance appraisal, September 2003. In good condition, very slight traces of wear.

This object contains material of endangered species and is subject to certain trade restrictions. Prospective buyers should familiarize themselves with relevant customs regulations prior to bidding if they intend to import it into another country.