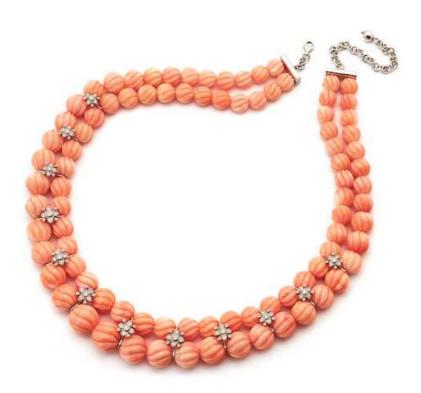

## CORAL AND DIAMOND NECKLACE.

White gold 750, total weight 144g.

Designed as a double row necklace, composed of graduated, carved, pale pink coral beads of ca. 8,5 - 13 mm Ø, the front decorated with 12 diamond-set flower motifs totalling ca. 1.00 ct. L adjustable, ca. 45 - 52 cm.

With copy of the insurance appraisal, September 2003. In good condition, very slight traces of wear.

This object contains material of endangered species and is subject to certain trade restrictions. Prospective buyers should familiarize themselves with relevant customs regulations prior to bidding if they intend to import it into another country.