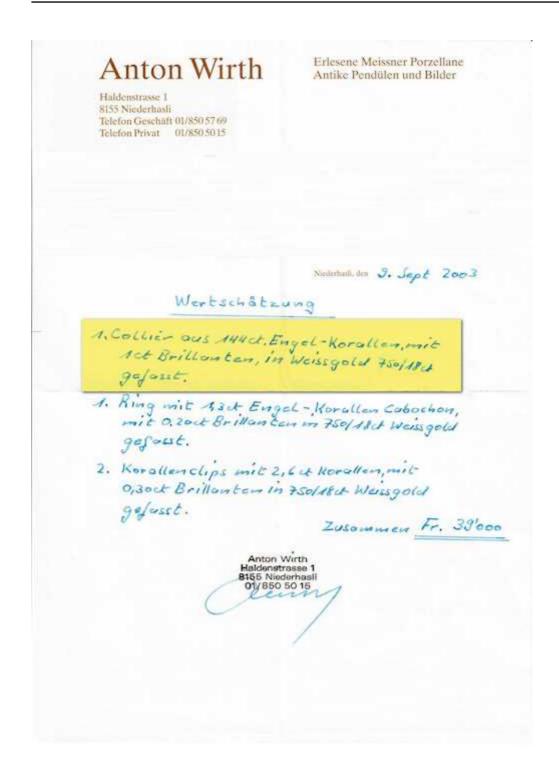

## CORAL AND DIAMOND NECKLACE.

White gold 750, total weight 144g.

Designed as a double row necklace, composed of graduated, carved, pale pink coral beads of ca. 8,5 - 13 mm Ø, the front decorated with 12 diamond-set flower motifs totalling ca. 1.00 ct. L adjustable, ca. 45 - 52 cm.

With copy of the insurance appraisal, September 2003. In good condition, very slight traces of wear.

This object contains material of endangered species and is subject to certain trade restrictions. Prospective buyers should familiarize themselves with relevant customs regulations prior to bidding if they intend to import it into another country.