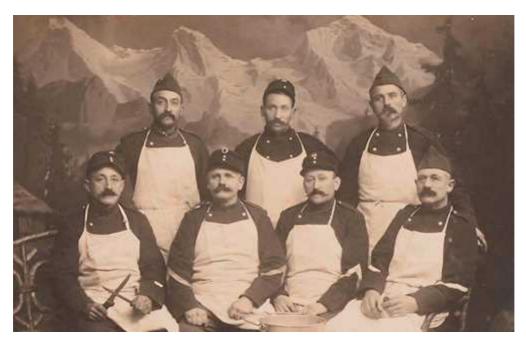

COMPRISING: 1. Portraits of the Swiss military, c. 1905-1925. Album with 63 inserted original photo postcards. Gelatin silver prints. Some inscribed. Each approx.  $9 \times 14$  cm. Album  $14 \times 21$  cm. (48) mounts. Illustrated cardboard album of the period. 2. Bridge construction and manoeuvres, c. 1910. Album with 87 inserted original photographs. Gelatin silver prints. Mostly photo postcards. Various formats; approx.  $6 \times 8$  to  $11.5 \times 17$  cm. Album  $27.5 \times 35.5$  cm. (12) mounts. Bound in boards with