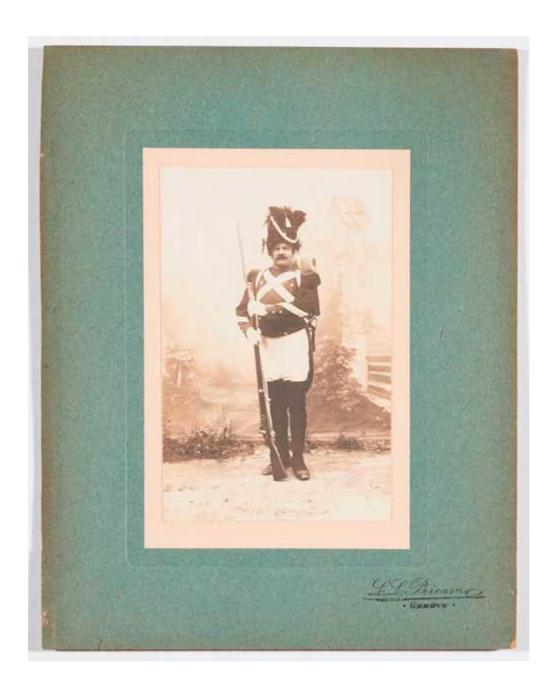

COMPRISING: 1. Portraits of the Swiss military, c. 1905-1925. Album with 63 inserted original photo postcards. Gelatin silver prints. Some inscribed. Each approx.  $9 \times 14$  cm. Album  $14 \times 21$  cm. (48) mounts. Illustrated cardboard album of the period. 2. Bridge construction and manoeuvres, c. 1910. Album with 87 inserted original photographs. Gelatin silver prints. Mostly photo postcards. Various formats; approx.  $6 \times 8$  to  $11.5 \times 17$  cm. Album  $27.5 \times 35.5$  cm. (12) mounts. Bound in boards with