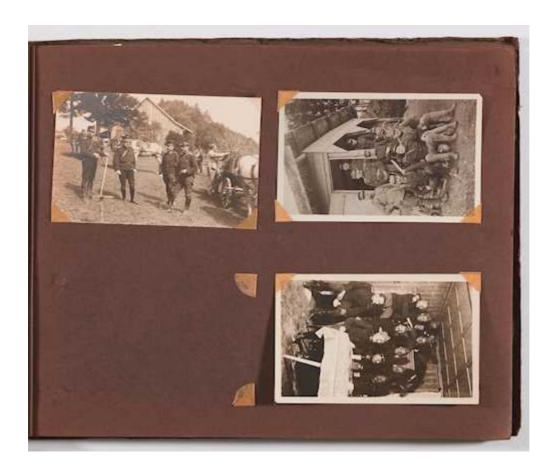

COMPRISING: 1. Portraits of the Swiss military, c. 1905-1925. Album with 63 inserted original photo postcards. Gelatin silver prints. Some inscribed. Each approx.  $9 \times 14$  cm. Album  $14 \times 21$  cm. (48) mounts. Illustrated cardboard album of the period. 2. Bridge construction and manoeuvres, c. 1910. Album with 87 inserted original photographs. Gelatin silver prints. Mostly photo postcards. Various formats; approx.  $6 \times 8$  to  $11.5 \times 17$  cm. Album  $27.5 \times 35.5$  cm. (12) mounts. Bound in boards with