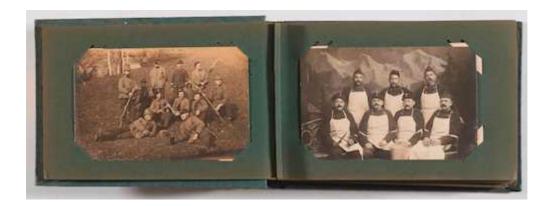

COMPRISING: 1. Portraits of the Swiss military, c. 1905-1925. Album with 63 inserted original photo postcards. Gelatin silver prints. Some inscribed. Each approx.  $9 \times 14$  cm. Album  $14 \times 21$  cm. (48) mounts. Illustrated cardboard album of the period. 2. Bridge construction and manoeuvres, c. 1910. Album with 87 inserted original photographs. Gelatin silver prints. Mostly photo postcards. Various formats; approx.  $6 \times 8$  to  $11.5 \times 17$  cm. Album  $27.5 \times 35.5$  cm. (12) mounts. Bound in boards with