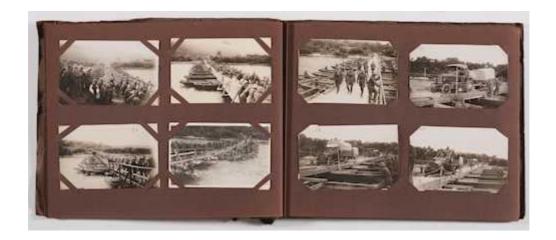

COMPRISING: 1. Portraits of the Swiss military, c. 1905-1925. Album with 63 inserted original photo postcards. Gelatin silver prints. Some inscribed. Each approx.  $9 \times 14$  cm. Album  $14 \times 21$  cm. (48) mounts. Illustrated cardboard album of the period. 2. Bridge construction and manoeuvres, c. 1910. Album with 87 inserted original photographs. Gelatin silver prints. Mostly photo postcards. Various formats; approx.  $6 \times 8$  to  $11.5 \times 17$  cm. Album  $27.5 \times 35.5$  cm. (12) mounts. Bound in boards with