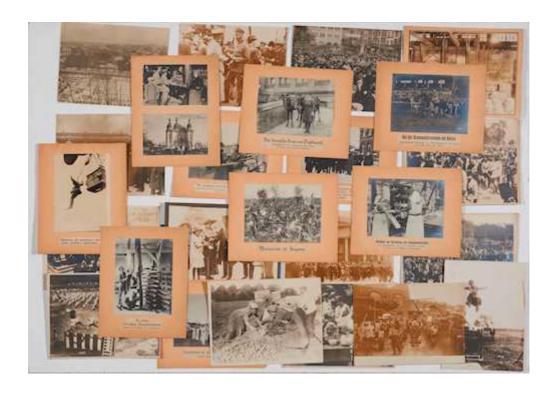

## Koller Auktionen - Lot 5797 ibid125 Photography – online only - Thursday 09 December 2021, 04.30 PM

cord stitching. 3. Portraits and parades, c. 1866-1943. Folder with 147 loose original photographs. Mostly gelatin silver prints. Various formats; approx.  $4 \times 6$  to  $17 \times 23$  cm. 4. First World War, Germany, c. 1910-1920. Folder with 54 original photographs. Gelatin silver prints. Various sizes; approx.  $8 \times 13$  to  $18 \times 24$  cm. Partly with imprinted inventory number, mostly with mounted legend on the verso. Partly mounted on card. Including photographs by F. Boissonnas, J. Weidmann, P. Geiselhard, H. Brauns, Wassermann, Haller, et al. Partly circulated, partly with some oxidation mirroring, slightly browned or faded, some with corner creases or lightly bumped areas, occasional slight paper abrasion and other traces of wear and storage. Overall in good condition.