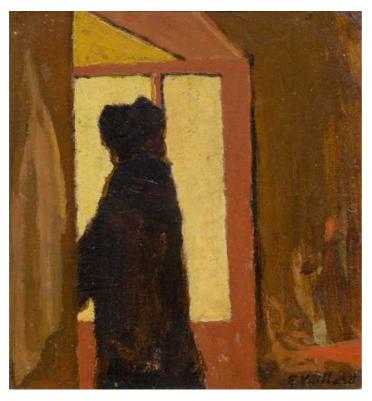

## Koller Auktionen - Lot 3209 A197 Art Impressionniste & Moderne - vendredi 02 juillet 2021, 17h00

**EDOUARD VUILLARD** 

(Cuiseaux 1868–1940 La Baule)

Femme devant un vitrage. Circa 1891.

Oil on cardboard on panel.

With the signature stamp lower right: E. Vuillard.

 $19.3 \times 17.2$  cm.

Provenance: - Artist's studio. - Louis Carré, Paris. - Albert Skira, Geneva. - Galerie Rosengart, Lucerne (label on the reverse). - Fred Uhler collection, Neuchâtel, circa 1945. - Swiss private collection, by descent to the present owners. Exhibited: - Basel 1949, Kunsthalle, no. 31 (as "Devant la porte", dated circa 1898). - Neuchâtel 1956, Exposition des collection neuchâteloises, Musée des Beaux-Arts, Spring 1956, no. 190 (label on the reverse). - Neuchâtel 1975, Musée

## Koller Auktionen - Lot 3209 A197 Art Impressionniste & Moderne - vendredi 02 juillet 2021, 17h00

d'Art et d'Histoire, no. 97. Literature: Antoine Salomon und Guy Cogeval: Vuillard. Le Regard innombrable. Catalogue critique des peintures et pastels, vol. I, Paris 2003, p. 126, no. II-97 (with ill.). "The paintings from this period, inspired by the Talisman, are small works, which slowly but inexorably radiate their own inner sonority, [. . .] Many of the works produced by the visionary Nabi [Vuillard] are mysteries that have to be solved, works whose rhythm and line imposed themselves on his consciousness like a kind of automatic writing" (Vuillard, exh. cat., National Gallery of Art, Washington, D.C., 2003, p. 53). The present, small painting is a wonderful example of Vuillard's work from his Nabi period. The Nabi artist group including Vuillard, Vallotton, Bonnard, Denis, and Sérusier among others, was at its peak in 1891/92. Their characteristic compositions were inspired by the structured interiors of the Belle Époque. Vuillard had spent considerable time in his mother's tailoring atelier watching the women at work in the dimly lit rooms. Mysterious outlines of enigmatic figures, mostly shown from behind and barely illuminated, emerge amidst richly contrasting surfaces.